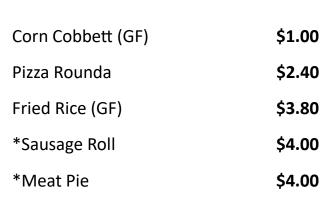

### <u>Snacks</u>

| Dried Apple                 | each  | \$0.20 |
|-----------------------------|-------|--------|
| Popcorn                     |       | \$0.20 |
| #Fresh Watermelon Slice     |       | \$0.50 |
| Fresh Apple Slices          |       | \$1.00 |
| Carrot Sticks               |       | \$1.00 |
| Banana Muffin               |       | \$1.00 |
| Fruit Salad in Juice Cups   |       | \$1.00 |
| #Fruit Salad Cup            |       | \$2.00 |
| Carrot Stick & Hommus       |       | \$1.50 |
| *Cracker and Hommus Cup     | )     | \$1.50 |
| Red Rock Sea Salt Chips (GF | =)    | \$1.50 |
| *Cheese, Cracker, Hommus    | Plate | \$2.20 |
| Pizza Rounda                |       | \$2.40 |